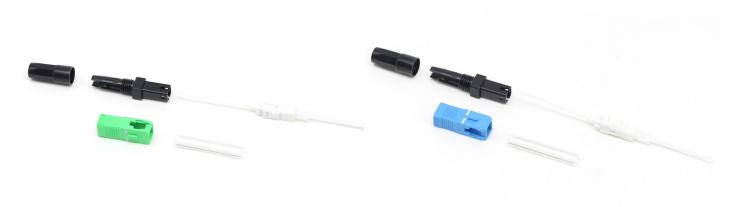

**SC SERIES** 

## **Description**

Fiber hot melt type Fast connector is a fusion splice on connector for 2mm and 3mm Round cable and 2.0\*3.0 Bow type FTTH drop cable. Melting type fusion splice on connector uses mature melting technology, and transfers the traditional melting point from the Fiber Splice box or melting modular part to the inside of the connector.

SCAPC FIBER FUSION-ON CONNECTOR

SCUPC FIBER FUSION-ON CONNECTOR

## Features:

Low insertion loss and back reflection loss
Ferrule end surface predoomed
Precision anti-rotation key and corrosion resistant body UL-rated plastic housing
Boots in a variety of colors
Telcordia style boots
Free-floating ceramic ferrule