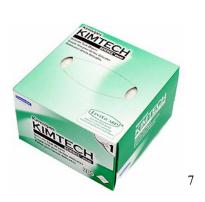

## **Product Installation Tools**

## **Related Tools:**

- 1, Fusion Fiber Splicer With SOC fixture for FUSION SPLICE-ON Connector splicing.
- 2, SOC Fixture to cable&Fiber Strip and Splice in splicer.
- 3, Fiber cleaver to cut the fiber of FUSION Splice-on Connector
- 4, FTTH Drop cable stripper, To strip the Bow type 2x3mm Drop cable
- 5, 0.9mm/2.0mm/3.0mm Fiber Cable Stripper. To Strip those round cable and bare fiber of  $2x3mm\ Drop\ cable$
- 6, Alcohol, For Fiber Clean after cut
- 7, Cleanroom Wipes, for Fiber Clean after Alcohol Cleaned