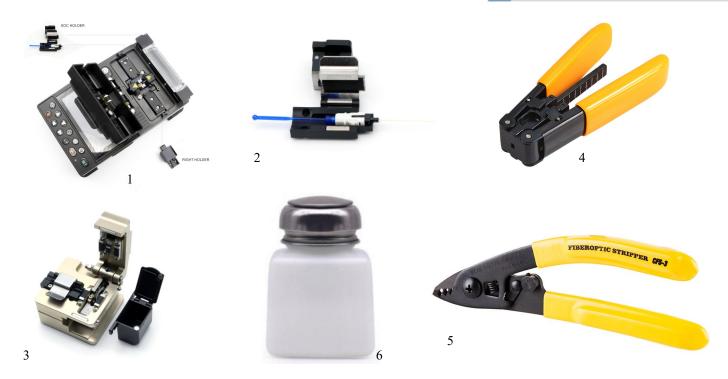

## **Product Installation Tools**

## **Related Tools:**

- 1, Fusion Fiber Splicer With SOC fixture for FUSION SPLICE-ON Connector splicing.
- 2, SOC Fixture to cable&Fiber Strip and Splice in splicer.
- 3, Fiber cleaver to cut the fiber of FUSION Splice-on Connector
- 4, FTTH Drop cable stripper, To strip the Bow type 2x3mm Drop cable
- 5, 0.9mm/2.0mm/3.0mm Fiber Cable Stripper. To Strip those round cable and bare fiber of  $2x3mm\ Drop\ cable$
- 6, Alcohol, For Fiber Clean after cut
- 7, Cleanroom Wipes, for Fiber Clean after Alcohol Cleaned