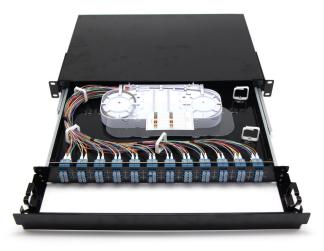

# Description

The Fiber Optic Patch panel is a compact Optical Distribution Frame which combines the splicing and patching segment in the same 1HU unit 19" Sub-Rack.

The high density of 96ports (LC) makes the this HD fiber patch panel is the ideal distribution component in mixed 19" rack configurations,

## FIBER PATCH PANEL

19' 1HU 96F RACK MOUNTED- SLIDING RAIL DESIGN

### **Features**

- 19' Rack Mount Compact design
- 96Cores High port density
- Combined splice and patch area
- Integrated patch cord guiding system
- The design of double-layer adapter panel strips is convenient and quick.
- The hidden wiring design makes it aesthetically pleasing and tidy.
- The design of deepening the frame body provides a larger wiring capacity.