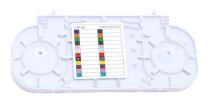

#### Full loaded accessories

1U 96F patch panel

LC UPC Quad adaptor without Flange x 24pcs

12F Color-Coded Fiber pigtails set x 4sets

M6 Cage Nut x 4pcs

24F Splice tray x 4sets

45mm Splice Sleeve/Smouv x 96pcs