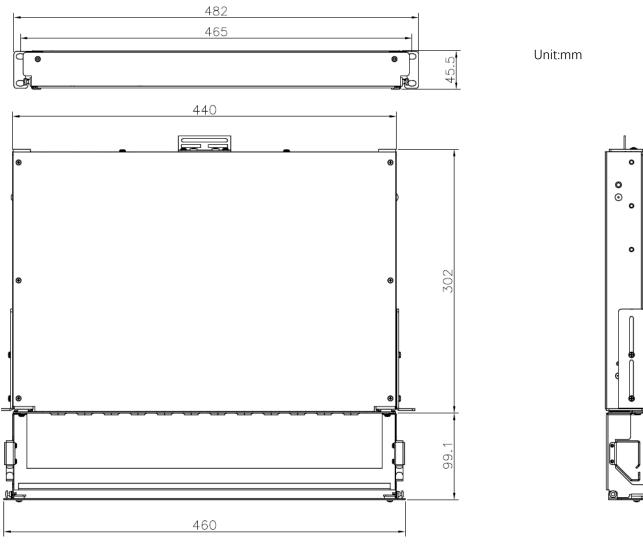

# **Specifications**

| Part No .       | LAxxxx                  | Product Name       | 19' 1RU Slide Rail Rack mount patch panel V3 |
|-----------------|-------------------------|--------------------|----------------------------------------------|
| Material        | CRS Cold rolled steel   | Installation       | Standard EIA 19" Rack                        |
| Connection Port | 96Ports LC              | Dimensions (HxWxD) | 482*2401.1*44.3mm                            |
| Adapter type    | LC Quad type flangeless | Fiber Mode         | SM G657A1 or G657A2                          |
| Function        | Fiber Splicing&patching | Pigtail Spec       | LCUPC 1.5m 0.9mm                             |

## Drawing