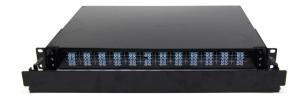

# Description

The Fiber Optic Patch panel is a compact Optical Distribution Frame which combines the splicing and patching segment in the same 1HU unit 19" Sub-Rack.

The high density of 96ports (LC) makes the this HD fiber patch panel is the ideal distribution component in mixed 19" rack configurations,

## FIBER PATCH PANEL

19' 1HU 96F RACK MOUNTED- SLIDING RAIL DESIGN